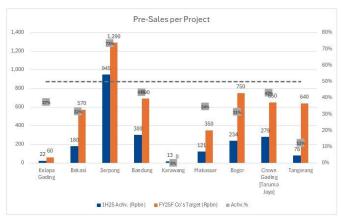

# SMRA (Buy, TP: Rp800) 1H25 Marketing Sales: In-Line with Our Expectation, Below Company's Target

• SMRA booked marketing sales of Rp1.3tr in 2Q25 (+48% qoq, +42% yoy), bringing 1H25 achievement to Rp2.1tr, in-line with our FY25F estimate of Rp4.1tr (54% of FY25F), yet below the company's Rp5.0tr target (43%).

- 1H25 Achievement also slightly below the company's historical average run-rate 1H run-rate of 44%.
- Product mix remain dominated by landed houses (70%), supported by the launch of Bellefont East Landed Houses in Serpong (Rp3.8-7.5bn/unit), which was launched in Jun2025 and fully sold out with total pre-sales value of Rp250bn (exc.VAT). Payer mix remain dominated by mortgage (46%).
- While the overall 1H25 run-rate is still below company's target, we view the 2Q25 pre-sales recovery as a positive sign, with the market likely pricing-in Rp4-4.5tr pre-sales for FY25F.
- We currently have a Buy rating on SMRA with our 81% disc. to RNAV-based TP of Rp800. (Ismail Fakhri Suweleh BRIDS)