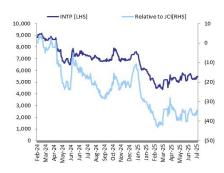

7) | (32.8) |
| Corn        | US\$/mt.ton  | 151   | (1.1) | (7.4)  | (10.5) |
| Oil (WTI)   | US\$/barrel  | 68    | 2.8   | 0.4    | (4.6)  |
| Oil (Brent) | US\$/barrel  | 70    | 2.5   | 0.8    | (5.7)  |
| Palm oil    | MYR/mt.ton   | 4,109 | -     | 4.3    | (16.5) |
| Rubber      | USd/kg       | 166   | (0.4) | 1.3    | (16.1) |
| Pulp        | US\$/tonne   | 1,205 | n.a   | 2.8    | 20.5   |
| Coffee      | US\$/60kgbag | 174   | (0.7) | (26.1) | (45.9) |
| Sugar       | US\$/MT      | 484   | 0.2   | 2.3    | (4.6)  |
| Wheat       | US\$/ton     | 148   | (1.7) | (0.7)  | (6.2)  |
| Soy Oil     | US\$/lb      | 54    | 1.4   | 13.3   | 36.8   |
| SoyBean     | US\$/by      | 1,004 | (8.0) | (4.4)  | 0.6    |



# **Neutral**

(Re-Initiated)

#### **INTP** relative to JCI Index



# **SMGR** relative to JCI Index



Source: Bloomberg

# **BRI Danareksa Sekuritas Analyst**

# Ismail Fakhri Suweleh

(62-21) 5091 4100 ext. 3505 ismail.suweleh@brids.co.id

#### Sabela Nur Amalina

(62-21) 5091 4100 ext. 4202 sabela.amalina@brids.co.id

# Cement

# Lack of Long-Term Catalysts Despite 2H25 Potential Recovery; Reinitiate with Neutral

- 1H25 overall volume to remain subdued at -1%yoy; 2H25 potentially recover (~+1%yoy), mainly driven by gov't spending acceleration.
- Cost-efficiency remains a key competitive edge, especially amid a pricesensitive market and relatively benign input prices.
- We are Neutral on the sector, as LT catalysts for solving the oversupply problem have yet to be seen. INTP remains our Top Pick.

Jun25 Volume to Remain Subdued (-1% yoy); Expect Slig