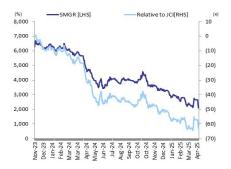

t.ton  | 151   | (1.1) | (7.4)  | (10.5) |
| Oil (WTI)   | US\$/barrel  | 68    | 2.8   | 0.4    | (4.6)  |
| Oil (Brent) | US\$/barrel  | 70    | 2.5   | 0.8    | (5.7)  |
| Palm oil    | MYR/mt.ton   | 4,109 | -     | 4.3    | (16.5) |
| Rubber      | USd/kg       | 166   | (0.4) | 1.3    | (16.1) |
| Pulp        | US\$/tonne   | 1,205 | n.a   | 2.8    | 20.5   |
| Coffee      | US\$/60kgbag | 174   | (0.7) | (26.1) | (45.9) |
| Sugar       | US\$/MT      | 484   | 0.2   | 2.3    | (4.6)  |
| Wheat       | US\$/ton     | 148   | (1.7) | (0.7)  | (6.2)  |
| Soy Oil     | US\$/lb      | 54    | 1.4   | 13.3   | 36.8   |
| SoyBean     | US\$/by      | 1,004 | (8.0) | (4.4)  | 0.6    |



# **Neutral**

(Re-Initiated)

#### **INTP** relative to JCI Index



# **SMGR** relative to JCI Index



Source: Bloomberg

# **BRI Danareksa Sekuritas Analyst**

# Ismail Fakhri Suweleh

(62-21) 5091 4100 ext. 3505 ismail.suweleh@brids.co.id

#### Sabela Nur Amalina

(62-21) 5091 4100 ext. 4202 sabela.amalina@brids.co.id

# Cement

# Lack of Long-Term Catalysts Despite 2H25 Potential Recovery; Reinitiate with Neutral

- 1H25 overall volume to remain subdued at -1%yoy; 2H25 potentially recover (~+1%yoy), mainly driven by gov't spending acceleration.
- Cost-efficiency remains a key competitive edge, especially amid a pricesensitive market and relatively benign input prices.
- We are Neutral on the sector, as LT catalysts for solving the oversupply problem have yet to be seen. INTP remains our Top Pick.

Jun25 Volume to Remain Subdued (-1% yoy); Expect Slight Recovery in 2H We expect 1H25 vol