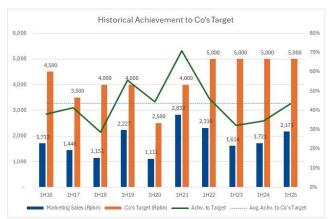

# SMRA (Buy, TP: Rp800) 1H25 Marketing Sales: In-Line with Our Expectation, Below Company's Target

• SMRA booked marketing sales of Rp1.3tr in 2Q25 (+48% qoq, +42% yoy), bringing 1H25 achievement to Rp2.1tr, in-line with our FY25F estimate of Rp4.1tr (54% of FY25F), yet below the company's Rp5.0tr target (43%).

- 1H25 Achievement also slightly below the company's historical average run-rate 1H run-rate of 44%.
- Product mix remain dominated by landed houses (70%), supported by the launch of Bellefont East Landed Houses in Serpong (Rp3.8-7.5bn/unit), which was launched in Jun2025 and fully sold out with total pre-sales value of Rp250bn (exc.VAT). Payer mix remain dominated by mortgage (46%).
- While the overall 1H25 run-rate is still below company's target, we view the 2Q25 pre-sales recovery as a positive sign, with the market likely pricing-in Rp4-4.5tr pre-sales for FY25F.
- We currently have a Buy rating on SMRA with our 81% disc. to RNAV-based TP of Rp800. (Ismail Fakhri Suweleh BRIDS)