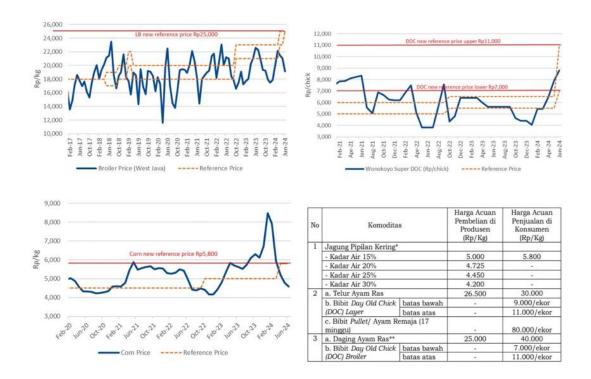

# Poultry - Slight adjustment in reference prices and additional DOC reference prices

- After relaxing livebird (LB) prices to Rp23,000-25,000/kg (from Rp21,000-23,000 in 2022) in May24, the NFA issued regulation No 06/2024 and set the new reference price at Rp25,000/kg.
- Hence, the previous relaxation of reference prices will no longer be valid, as the new NFA regulation (No 06/2024) will amend the NFA regulation (No 05/2022).
- In the new regulation, the NFA also set the reference price for DOC broilers at Rp7,000-11,000/chick, up from Rp5,500-6,500/chick in the previous NFA regulation (not mentioned in the relaxation letter). Local corn reference prices remained unchanged from the previous relaxation letter at Rp5,800/kg.
- Based on recent data, the new reference prices will provide upside potential to the commercial farming business, as the reference price of Rp25,000/kg is above the current livebird price of Rp20,000/kg. On the other hand, the feedmill business will potentially be negatively affected as the current corn price stands at Rp4,400/kg, below the reference price of Rp5,800/kg.
- However, we continue to believe that the reference prices have a minimal impact on the price volatility in the
  market. Historical data shows that the market prices often deviate from their respective reference prices. (Victor
  Stefano & Wilastita Sofi BRIDS)

# Poultry – 4th week of June 2024 Price Update

- Livebird prices rose slightly to Rp20.5k/kg (+1.5% wow) in the last week of June. However, the monthly avg. price declined to Rp19k/kg from Rp21k/kg in May24 (-9% mom, -15% yoy).
- There is no new data on DOC, and the latest price remained high at Rp8.7k/chick.
- The local corn price continued its steady decline, falling to Rp4.4k/kg in the last week of June (from Rp4.7k/kg in early June). The Jun24 avg. local corn price declined slightly to Rp4.5k/kg from Rp4.7/kg in May24 (-4.4% mom).
- Soybean meal (SBM) prices remained relatively stable, hovering at around US\$360-370/t during the entire month of Jun24. The average price in Jun24 stood at US\$363/t (-2% mom, -11% yoy).
- Despite the potentially lower LB prices in July, partly due to the Suro month, we remain positive on margins, supported by both lower local corn and SBM costs. (Victor Stefano & Wilastita Sofi BRIDS)