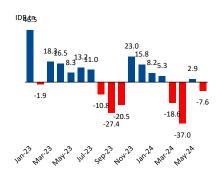

#### Capital Inflow/Outflow (IDR tn)

Source: Bloomberg

Flows: Fixed Income - Latest data as of 24 June still points to weekly foreign outflow of IDR6.24tn, with overall foreign ownership amounting to IDR799.68 tn, with MTD outflow totaled IDR7.29tn. Banking sector also recorded outflow of IDR44.04tn (MTD outflow IDR26.79tn), with Bank Indonesia (excluding repo transactions) continues its market intervention and recorded an inflow of IDR48.85tn (MTD inflow of IDR43.83tn). Mutual funds experienced a slight weekly outflow of IDR0.06tn, while insurance and pension funds saw an inflow of IDR3.93tn. Equity – JCI surged 2.7% to 7,063 with strong weekly foreign inflow of IDR1.2tn, mostly to BBCA, TLKM & BRIS.