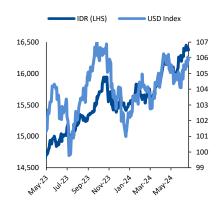

#### **IDR vs DXY**

Source: Bloombera

US Elections – the Key Debates. As the US election approaches, the second showdown between Trump and Biden looms. The first debate last week offered glimpses into the policy directions of both candidates, albeit overshadowed by personal attacks. Joe Biden's poor performance in the debate has fueled uncertainty, with speculation emerging about the selection of an alternative Democratic candidate. Concerns over Biden's viability to continue his presidency benefited Trump, whose popularity rose following the debate. The primary focus in the early session centered on economic issues, mainly on tax, tariffs and immigrant labor (Exh 12 for details). Further Yen weakening would push the Dollar Index higher, potentially further raise concerns on heightened IDR volatility.

Capital Market – Lower yield and higher JCI. Despite higher US Treasury's 10-year yield which rose by 11 bps last week to 4.36%, Indonesia's 10-year Government Bond yield fell by 7 bps to 7.08%. JCI also saw strong rebound back to critical 7,000 level last week. We believe clarity on fiscal stance partially support investor confidence, while BI's continues intervention has made IDR appreciate 0.46% last week to IDR16,375 in spite of 0.19% appreciation in the dollar index Indonesia's 5-year Credit Default Swap (CDS) remained stable at 78 basis points.