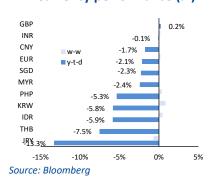

US\$/mt.ton  | 6,777 | 3.9   | (15.8) | 62.9   |
| Corn        | US\$/mt.ton  | 150   | 2.2   | (9.5)  | (12.6) |
| Oil (WTI)   | US\$/barrel  | 83    | 0.0   | 8.3    | 16.4   |
| Oil (Brent) | US\$/barrel  | 87    | 1.9   | 6.1    | 12.4   |
| Palm oil    | MYR/mt.ton   | 3,996 | 1.2   | 1.4    | 7.5    |
| Rubber      | USd/kg       | 168   | -     | (3.8)  | 7.8    |
| Pulp        | US\$/tonne   | 1,205 | n.a   | 2.8    | 20.5   |
| Coffee      | US\$/60kgbag | 213   | 0.1   | 5.9    | 62.9   |
| Sugar       | US\$/MT      | 586   | (2.1) | 8.2    | (1.7)  |
| Wheat       | US\$/ton     | 161   | 2.9   | (15.6) | (10.1) |
| Soy Oil     | US\$/lb      | 46    | 4.7   | 0.7    | (4.2)  |
| SoyBean     | US\$/by      | 1,160 | 0.8   | (3.8)  | (10.4) |



# YTD Currency performance (%)



#### **IDR vs DXY**



Source: Bloombera

#### Capital Inflow/Outflow (IDR tn)



Source: Bloomberg

#### **BRI Danareksa Sekuritas Analysts**

#### **Helmy Kristanto**

(62-21) 5091 4100 ext. 3400 helmy.kristanto@brids.co.id

Kefas Sidauruk (62-21) 5091 4100 kefas.sidauruk@brids.co.id

# **Macro Strategy**

# The Amalgam of Catalysts

- While not immediately creating an ideal situation, the recent positive developments help counter the prolonged negative sentiment.
- Sustained market momentum requires key macroeconomic improvements; but twin deficits and tight liquidity add risk catalysts.
- Bank Indonesia intervention will provide a buffer for liquidity, with its ownership in SBN now the highest, surpassing banking's.

The String of Positive Developments. Despite ongoing challenges wit