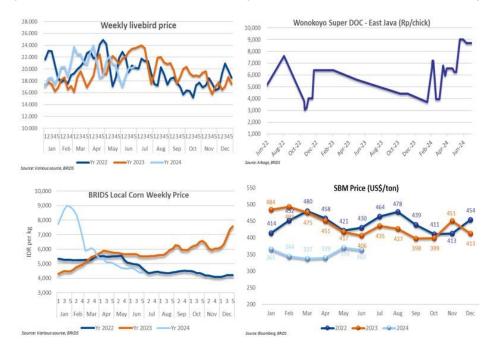

# Poultry - Slight adjustment in reference prices and additional DOC reference prices

- After relaxing livebird (LB) prices to Rp23,000-25,000/kg (from Rp21,000-23,000 in 2022) in May24, the NFA issued regulation No 06/2024 and set the new reference price at Rp25,000/kg.
- Hence, the previous relaxation of reference prices will no longer be valid, as the new NFA regulation (No 06/2024) will amend the NFA regulation (No 05/2022).
- In the new regulation, the NFA also set the reference price for DOC broilers at Rp7,000-11,000/chick, up from Rp5,500-6,500/chick in the previous NFA regulation (not mentioned in the relaxation letter). Local corn reference prices remained unchanged from the previous relaxation letter at Rp5,800/kg.
- Based on recent data, the new reference prices will provide upside potential to the commercial farming business, as the reference price of Rp25,000/kg is above the current livebird price of Rp20,000/kg. On the other hand, the feedmill business will potentially be negatively affected as the current corn price stands at Rp4,400/kg, below the reference price of Rp5,800/kg.
- However, we continue to believe that the reference prices have a minimal impact on the price volatility in the
  market. Historical data shows that the market prices often deviate from their respective reference prices. (Victor
  Stefano & Wilastita Sofi BRIDS)

# Poultry – 4th week of June 2024 Price Update

- Livebird prices rose slightly to Rp20.5k/kg (+1.5% wow) in the last week of June. However, the monthly avg. price declined to Rp19k/kg from Rp21k/kg in May24 (-9% mom, -15% yoy).
- There is no new data on DOC, and the latest price remained high at Rp8.7k/chick.
- The local corn price continued its steady decline, falling to Rp4.4k/kg in the last week of June (from Rp4.7k/kg in early June). The Jun24 avg. local corn price declined slightly to Rp4.5k/kg from Rp4.7/kg in May24 (-4.4% mom).
- Soybean meal (SBM) prices remained relatively stable, hovering at around US\$360-370/t during the entire month of Jun24. The average price in Jun24 stood at US\$363/t (-2% mom, -11% yoy).
- Despite the potentially lower LB prices in July, partly due to the Suro month, we remain positive on margins, supported by both lower local corn and SBM costs. (Victor Stefano & Wilastita Sofi BRIDS)