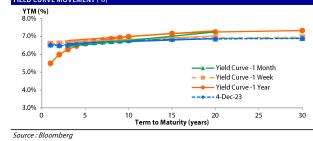

.45   | 2.62     | 2.62      | 2.90      | -202       | -202      | -164  |
|               | 10yr  | 3.63   | 2.96     | 2.97      | 3.15      | -141       | -140      | -104  |
| India         | 2yr   | 7.59   | 7.25     | 7.26      | 7.26      | 185        | 186       | 189   |
| INR           | 5yr   | 7.28   | 7.25     | 7.26      | 7.24      | 261        | 262       | 270   |
|               | 10yr  | 8.83   | 7.27     | 7.28      | 7.22      | 290        | 291       | 303   |
| Malaysia      | 3yr   | 3.17   | 3.49     | 3.50      | 3.58      | -148       | -148      | -128  |
| MYR           | 5yr   | 3.26   | 3.63     | 3.65      | 3.73      | -101       | -99       | -81   |
|               | 10yr  | 4.18   | 3.81     | 3.83      | 3.99      | -56        | -54       | -20   |







Sources: Indonesia Stock Exchange

| CURRENCY  |          |        |         |          |         |
|-----------|----------|--------|---------|----------|---------|
| Price     | 4-Dec-23 | -1 Day | -1 Week | -1 Month | EoP2022 |
| DXY       | 103.31 🛧 | 103.27 | 103.20  | 105.02   | 103.52  |
| USD : IDR | 15,455 🖖 | 15,485 | 15,495  | 15,728   | 15,568  |
| EUR : USD | 1.09 🖖   | 1.09   | 1.10    | 1.07     | 1.07    |
| JPY : USD | 146.71 🖖 | 146.82 | 148.69  | 149.39   | 131.12  |
| USD : CNY | 7.137 🛧  | 7.129  | 7.153   | 7.275    | 6.899   |
| USD : SGD | 4.659 🖖  | 4.673  | 4.681   | 4.727    | 4.404   |
| SGD : IDR | 11,580 🖖 | 11,583 | 11,581  | 11,542   | 11,608  |

| Source : Bloomberg | Source | : Bloomberg |
|--------------------|--------|-------------|

| PHEI FAIR SPREA