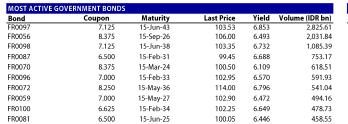

## **DAILY WATCH**

### Tuesday, December 5, 2023



| Bond         | Rating   | Coupon | Maturity  | Last Price | Yield | Volume |
|--------------|----------|--------|-----------|------------|-------|--------|
| SMARMA01     | irA-     | -      | 24-Nov-25 | 100.03     | -     | 450.00 |
| LPPI02ACN1   | idA      | 10.500 | 4-Jul-26  | 100.22     | 10.40 | 403.60 |
| MFIN04BCN4   | idA      | 9.250  | 3-Dec-24  | 102.86     | 8.99  | 385.60 |
| OTMA03C      | idAA+    | 9.250  | 26-Apr-24 | 100.17     | 9.23  | 282.00 |
| SIDILD01ACN3 | idA(sy)  | 10.300 | 2-Dec-24  | 104.31     | 9.87  | 250.00 |
| MDKA03BCN3   | idA      | 8.250  | 1-Sep-25  | 104.11     | 5.75  | 240.00 |
| SMINKP03ACN3 | idA+(sy) | 6.750  | 1-Dec-24  | 100.03     | 6.75  | 166.00 |
| PPLN03ACN4   | idAAA    | 8.000  | 1-Aug-24  | 101.09     | 7.91  | 120.00 |
| WISL02