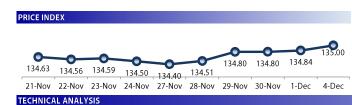

| 9.10 8.98<br>7.50 46.09                                                                                                                                                         | 31<br>52                              |

\*Val: Valuation based on ENSS Yield Curve; MDur (Modified Duration) is in year; Coupon, Price, & Yield are in %

Source : Bloomberg,PT BRI Danareksa Sekuritas, IDX (Last Trade)

### Analysts : Laras Nerpatari & Eka Nuraini

Analysis 1: Let be Verification of the report the end of the report the repor

# DAILY TECHNICAL ANALYSIS

## Tuesday, December 5, 2023



DEBT RESEARCH





### FR0095

| INDICATORS      | 4-Dec-23 | -1 Day | Change   |
|-----------------|----------|--------|----------|
| Last Price      | 99.38    | 99.08  | 0.30     |
| DI+             | 46.12    | 40.00  | 6.12     |
| DI-             | 39.72    | 40.79  | (1.07)   |
| ADX (15D)       | 21.45    | 23.66  | (2.21)   |
| A/D             | -576.90  | 104.10 | (681.00) |
| CMF(20D)        | -0.058   | 0.010  | (0.07)   |
| CCI             | 85.61    | 44.08  | 41.53    |
| Volume (IDR bn) | 443.28   | 620.09 | (176.81) |
| Frequency       | 63       | 54     | 9        |



Price increased; moderate trade volume; upward trend continues to weaken; selling pressure increased; CCI increased.



Sources: Bloomberg (Price); IDX

| FEATURES             |           |
|----------------------|------