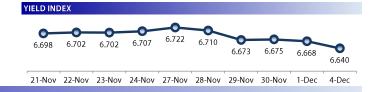

| 9.10 8.98<br>7.50 46.09                                                                                                                                                         | 31<br>52                              |

\*Val: Valuation based on ENSS Yield Curve; MDur (Modified Duration) is in year; Coupon, Price, & Yield are in %

Source : Bloomberg,PT BRI Danareksa Sekuritas, IDX (Last Trade)

### Analysts : Laras Nerpatari & Eka Nuraini

Analysis 1: Let be Verification of the report the end of the report the repor

# DAILY TECHNICAL ANALYSIS

## Tuesday, December 5, 2023



DEBT RESEARCH





### FR0095

| INDICATORS      | 4-Dec-23 | -1 Day | Change   |
|-----------------|----------|--------|----------|
| Last Price      | 99.38    | 99.08  | 0.30     |
| DI+             | 46.12    | 40.00  | 6.12     |
| DI-             | 39.72    | 40.79  | (1.07)   |
| ADX (15D)       | 21.45    | 23.66  | (2.21)   |
| A/D             | -576.90  | 104.10 | (681.00) |
| CMF(20D)        | -0.058   | 0.010  | (0.07)   |
| CCI             | 85.61    | 44.08  | 41.53    |
| Volume (IDR bn) | 443.28   | 620.09 | (176.81) |
| Frequency       | 63       | 54     | 9        |



Price increased; moderate trade volume; upward trend continues to weaken; selling pressure increased; CCI increased.



Sources: Bloomberg (Price); IDX

| FEATURES             |           |
|----------------------|--------