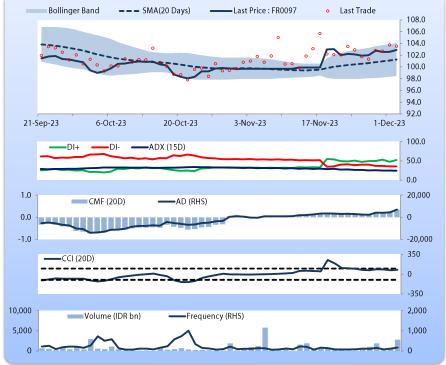

## **DAILY WATCH**

### Tuesday, December 5, 2023

| Bond         | Rating   | Coupon | Maturity  | Last Price | Yield | Volume |
|--------------|----------|--------|-----------|------------|-------|--------|
| SMARMA01     | irA-     | -      | 24-Nov-25 | 100.03     | -     | 450.00 |
| LPPI02ACN1   | idA      | 10.500 | 4-Jul-26  | 100.22     | 10.40 | 403.60 |
| MFIN04BCN4   | idA      | 9.250  | 3-Dec-24  | 102.86     | 8.99  | 385.60 |
| OTMA03C      | idAA+    | 9.250  | 26-Apr-24 | 100.17     | 9.23  | 282.00 |
| SIDILD01ACN3 | idA(sy)  | 10.300 | 2-Dec-24  | 104.31     | 9.87  | 250.00 |
| MDKA03BCN3   | idA      | 8.250  | 1-Sep-25  | 104.11     | 5.75  | 240.00 |
| SMINKP03ACN3 | idA+(sy) | 6.750  | 1-Dec-24  | 100.03     | 6.75  | 166.00 |
| PPLN03ACN4   | idAAA    | 8.000  | 1-Aug-24  | 101.09     | 7.91  | 120.00 |
| WISL02A      | idA      | 6.750  | 18-Aug-24 | 99.10      | 6.81  | 120.00 |
| PRTL03ACN2   | AAA(idn) | 6.350  | 31-Mar-24 | 100.17     | 6.34  | 80.00  |