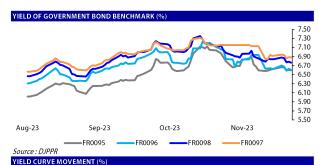

3.45   | 2.62     | 2.62      | 2.90      | -202       | -202      | -164  |
|               | 10yr  | 3.63   | 2.96     | 2.97      | 3.15      | -141       | -140      | -104  |
| India         | 2yr   | 7.59   | 7.25     | 7.26      | 7.26      | 185        | 186       | 189   |
| INR           | 5yr   | 7.28   | 7.25     | 7.26      | 7.24      | 261        | 262       | 270   |
|               | 10yr  | 8.83   | 7.27     | 7.28      | 7.22      | 290        | 291       | 303   |
| Malaysia      | 3yr   | 3.17   | 3.49     | 3.50      | 3.58      | -148       | -148      | -128  |
| MYR           | 5yr   | 3.26   | 3.63     | 3.65      | 3.73      | -101       | -99       | -81   |
|               | 10yr  | 4.18   | 3.81     | 3.83      | 3.99      | -56        | -54       | -20   |







Sources: Indonesia Stock Exchange

| CURRENCY  |          |        |         |          |         |
|-----------|----------|--------|---------|----------|---------|
| Price     | 4-Dec-23 | -1 Day | -1 Week | -1 Month | EoP2022 |
| DXY       | 103.31 🛧 | 103.27 | 103.20  | 105.02   | 103.52  |
| USD : IDR | 15,455 🖖 | 15,485 | 15,495  | 15,728   | 15,568  |
| EUR : USD | 1.09 🖖   | 1.09   | 1.10    | 1.07     | 1.07    |
| JPY : USD | 146.71 🖖 | 146.82 | 148.69  | 149.39   | 131.12  |
| USD : CNY | 7.137 🛧  | 7.129  | 7.153   | 7.275    | 6.899   |
| USD : SGD | 4.659 🖖  | 4.673  | 4.681   | 4.727    | 4.404   |
| SGD : IDR | 11,580 🖖 | 11,583 | 11,581  | 11,542   | 11,608  |

| Source : Bloomberg | Source | : Bloomberg |
|--------------------|--------|-------------|

| PHEI FAIR SPR