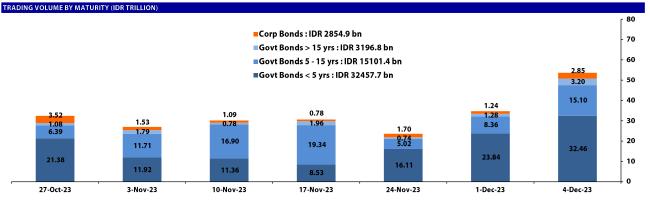

5   | 2.62     | 2.62      | 2.90      | -202       | -202      | -164  |
|               | 10yr  | 3.63   | 2.96     | 2.97      | 3.15      | -141       | -140      | -104  |
| India         | 2yr   | 7.59   | 7.25     | 7.26      | 7.26      | 185        | 186       | 189   |
| INR           | 5yr   | 7.28   | 7.25     | 7.26      | 7.24      | 261        | 262       | 270   |
|               | 10yr  | 8.83   | 7.27     | 7.28      | 7.22      | 290        | 291       | 303   |
| Malaysia      | 3yr   | 3.17   | 3.49     | 3.50      | 3.58      | -148       | -148      | -128  |
| MYR           | 5yr   | 3.26   | 3.63     | 3.65      | 3.73      | -101       | -99       | -81   |
|               | 10yr  | 4.18   | 3.81     | 3.83      | 3.99      | -56        | -54       | -20   |







Sources: Indonesia Stock Exchange

| CURRENCY  |          |        |         |          |         |
|-----------|----------|--------|---------|----------|---------|
| Price     | 4-Dec-23 | -1 Day | -1 Week | -1 Month | EoP2022 |
| DXY       | 103.31 🛧 | 103.27 | 103.20  | 105.02   | 103.52  |
| USD : IDR | 15,455 🖖 | 15,485 | 15,495  | 15,728   | 15,568  |
| EUR : USD | 1.09 🖖   | 1.09   | 1.10    | 1.07     | 1.07    |
| JPY : USD | 146.71 🖖 | 146.82 | 148.69  | 149.39   | 131.12  |
| USD : CNY | 7.137 🛧  | 7.129  | 7.153   | 7.275    | 6.899   |
| USD : SGD | 4.659 🖖  | 4.673  | 4.681   | 4.727    | 4.404   |
| SGD : IDR | 11,580 🖖 | 11,583 | 11,581  | 11,542   | 11,608  |

| Source : Bloomberg | Source | : Bloomberg |
|--------------------|--------|-------------|

| PHEI FAIR SPREAD