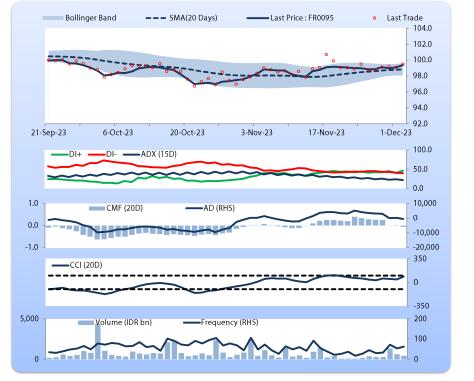

(20D)        | -0.058   | 0.010  | (0.07)   |
| CCI             | 85.61    | 44.08  | 41.53    |
| Volume (IDR bn) | 443.28   | 620.09 | (176.81) |
| Frequency       | 63       | 54     | 9        |



Price increased; moderate trade volume; upward trend continues to weaken; selling pressure increased; CCI increased.



Sources: Bloomberg (Price); IDX

| FEATURES             |           |
|----------------------|-----------|
|                      |           |
| Issue Date           | 19-Aug-22 |
| Mature Date          | 15-Aug-28 |
| Tenor                | 4.7       |
| Coupon Rate          | 6.38      |
| Last Yield           | 6.53      |
| Modified Duration    | 3.93      |
| Previous Coupon Date | 15-Aug-23 |
| Next Coupon Date     | 15-Feb-24 |
|                      |           |



FR0096 INDICATORS 4-Dec-23 -1 Day Change 102.73 0.19 Last Price 102.92 DI+ 52.49 45.52 6.97 DI-38.36 39.29 (0.93) ADX (15D) 22.81 21.30 1.51 A/D 6,450.69 -2,477.42 (3,973.27) CMF(20D) -0.256 -0.086 (0.17) CCI 79.02 71.37 7.66 Volume (IDR bn) 591.93 1,487.48 (895.55) Frequency 55 64 (9)

### COMMENT

Price increased; moderate trade volume; upward trend continues to strengthen; selling pressure increased; CCI increased.



| FEATURES             |           |
|----------------------|-----------|
|                      |           |
| Issue Date           | 19-Aug-22 |
| Mature Date          | 15-Feb-33 |
| Tenor                | 9.2       |
| Coupon Rate          | 7.00      |
| Last Yield           | 6.57      |
| Modified Duration    | 6.62      |
| Previous Coupon Date | 15-Aug-23 |
| N