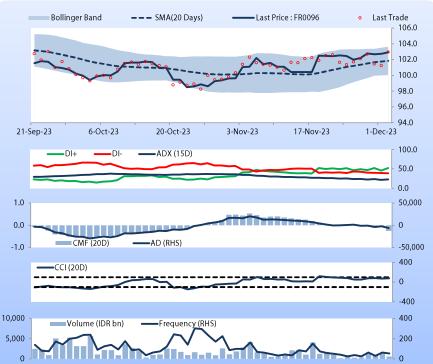

.29 (0.93) ADX (15D) 22.81 21.30 1.51 A/D 6,450.69 -2,477.42 (3,973.27) CMF(20D) -0.256 -0.086 (0.17) CCI 79.02 71.37 7.66 Volume (IDR bn) 591.93 1,487.48 (895.55) Frequency 55 64 (9)

### COMMENT

Price increased; moderate trade volume; upward trend continues to strengthen; selling pressure increased; CCI increased.



| FEATURES             |           |
|----------------------|-----------|
|                      |           |
| Issue Date           | 19-Aug-22 |
| Mature Date          | 15-Feb-33 |
| Tenor                | 9.2       |
| Coupon Rate          | 7.00      |
| Last Yield           | 6.57      |
| Modified Duration    | 6.62      |
| Previous Coupon Date | 15-Aug-23 |
| Next Coupon Date     | 15-Feb-24 |
|                      |           |

Sources: Bloomberg (Price); IDX



#### Debt Research - PT. BRI Danareksa Sekuritas RI II It.23 Jl. Jend Sudirman Kav.44-46 Jakarta 10210 - Indone

# DAILY TECHNICAL ANALYSIS

## Tuesday, December 5, 2023

### FR0097

| INDICATORS      | 4-Dec-23 | -1 Day   | Change   |
|-----------------|----------|----------|----------|
| Last Price      | 102.91   | 102.58   | 0.33     |
| DI+             | 52.46    | 47.95    | 4.51     |
| DI-             | 35.76    | 35.67    | 0.08     |
| ADX (15D)       | 24.49    | 25.03    | (0.55)   |
| A/D             | 6,889.60 | 4,373.96 | 2,515.64 |
| CMF(20D)        | 0.350    | 0.242    | 0.11     |
| CCI             | 77.97    | 68.34    | 9.62     |
| Volume (IDR bn) | 2,825.61 | 724.27   | 2,101.34 |
| Frequency       | 173      | 114      | 59       |

#### COMMENT

Price increased;